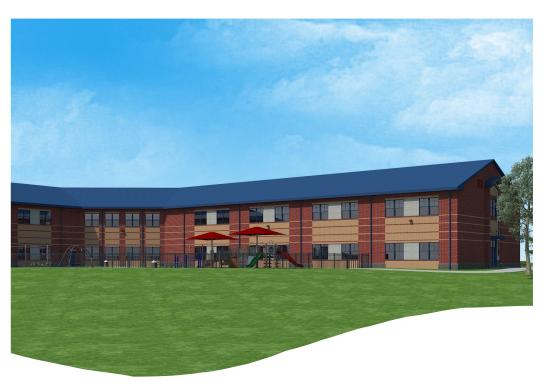

## **New Muse Elementary School (K-4)**

Client since 2013.

New K-4 elementary school for 875 students.

## Features

- House each grade level in its own neighborhood of classrooms and special education rooms.
- Core areas (gym, cafeteria, stage, offices, library) located near the main entrance with easy access to each grade level grouping.
- Uses green principles (sustainable site design, energy efficiency, insulation, energy management system, materials and indoor air quality monitors). Building orientation maximizes natural ventilation and daylighting.
- Construction process will reduce waste and promote recycling of construction materials.
- Parking for 400 vehicles.