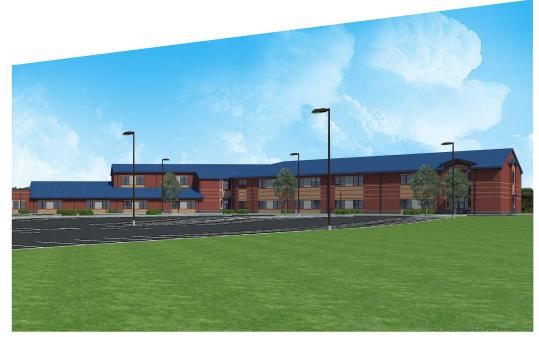

## **New Muse Elementary School (K-4)**

Client since 2013.

New K-4 elementary school for 875 students.

## Features

- House each grade level in its own neighborhood of classrooms and special education rooms.
- Core areas (gym, cafeteria, stage, offices, library) located near the main entrance with easy access to each grade level grouping.
- Uses green principles (sustainable site design, energy efficiency, insulation, energy management system, materials and indoor air quality monitors). Building orientation maximizes natural ventilation and daylighting.
- Construction process will reduce waste and promote recycling of construction materials.
- Parking for 400 vehicles.